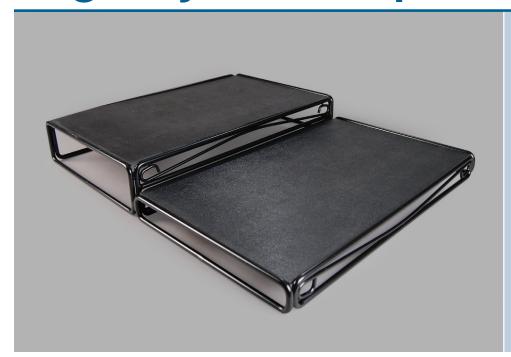

## Regency Two-Step Riser

Elevated shelves
let you display
items on two levels
increasing your
merchandising
space

## Decorative scrollwork provides upscale look

Regency Two-Step Riser offers an attractive way to organize and display meats and cheeses in a full-service deli case. The decorative scrollwork on the riser provides an upscale look, while efficiently displaying the product.

The plastic inserts are removable for easy cleaning and can be change out for different colored inserts for a more dramatic look.